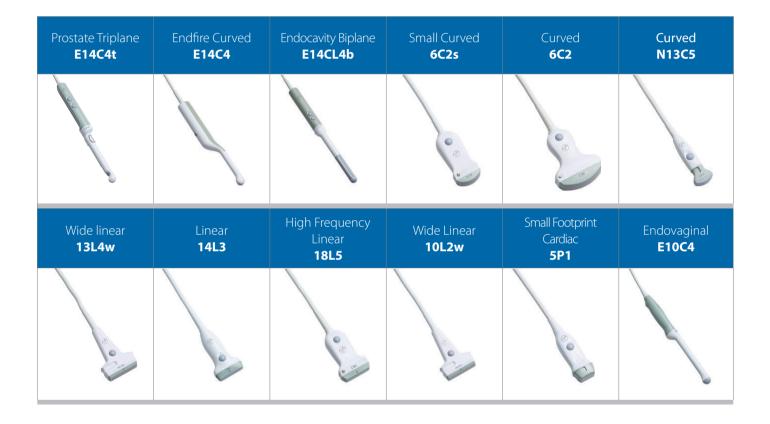

## Acquire Images Instantly

Analogic's bk3000 features a comprehensive range of specialty transducers for general imaging and urology, including the industry's only Triplane transducer.

Our transducers have a unique Smart<sup>™</sup> button that lets you activate it and select, freeze, print and store images with a simple press. It reduces time to change transducers and perform essential imaging functions quickly.

New Twin Cam Pinless Zero Insertion Force (ZIF) connectors reduce noise and are designed to be connected and removed with one hand, with a simple locking mechanism on the system. Up to four transducers can be connected on the bk3000.

Our advanced transducer technology offers superior access across a wide range of patient body types.

1. Elastography is not market cleared by FDA or licensed by Health Canada

2. bk3000 is not licensed by Health Canada 3. Transducers are not licensed by Health Canada