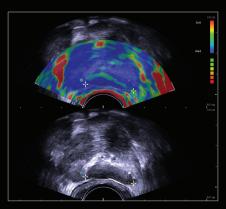

Sagittal plane of an enlarged prostate gland

Elastography of a lesion in the peripheral zone of a prostate gland in the transverse plane

Color Doppler imaging of a prostate gland in the transverse plane