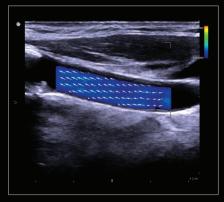

Doppler spatial and temporal resolution advances define hemodynamics in small vessels. With the bk3000 you will routinely see anatomy and micro-vascularization not seen with conventional ultrasound.

Visualize subtle tissue contrast; more information at depth, and see exceptional detail in moving structures with increased frame rates.

\* Compared with conventional systems

Vector Flow Imaging of a common carotid artery

Spontaneous Flow through the valves of a popliteal vein

Power Doppler imaging outlining a soft plaque at the carotid bulb and ICA