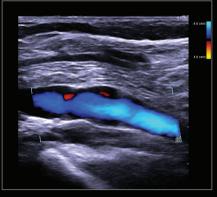

\* Compared with conventional systems

Vector Flow Imaging of a common carotid artery

Spontaneous Flow through the valves of a popliteal vein

Power Doppler imaging outlining a soft plaque at the carotid bulb and ICA