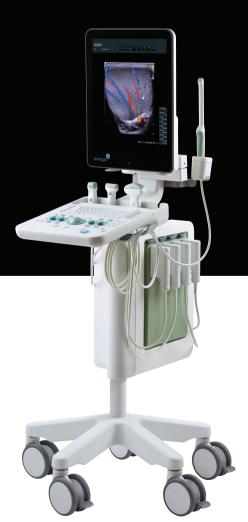

## Ultra High Resolution Ultrasound System

Developed by Analogic scientists, the bk3000 is a powerful system that delivers exceptional speed and performance.

#### **Exceptional System Design**

Unparalleled performance in a sleek system that is designed for easy mobility in tight spaces, the bk3000 has five wheels for superb stability and small footprint.

The system is completely adjustable to suit the preferences of clinicians, whether standing or sitting. Its monitor swivels and allows multiple adjustments for individual preferences.

The bk3000's intuitive user interface is designed for easy control with all major mode controls easily accessible. The keyboard is sealed, making it very easy to clean.