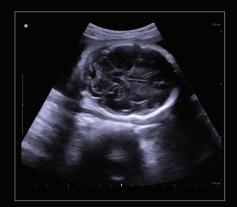

Pancreas: head, neck, body and tail

30 week fetal brain anatomy, including the cerebellum