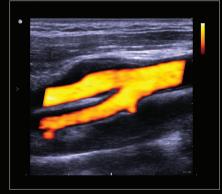

\* Compared with conventional systems

Vector Flow Imaging of a common carotid artery

Spontaneous Flow through the valves of a popliteal vein

Power Doppler imaging outlining a soft plaque at the carotid bulb and ICA