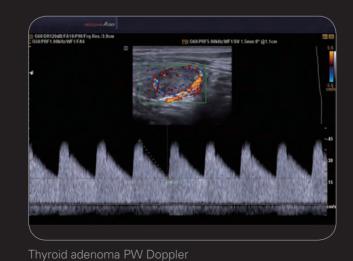

Thyroid adenoma dual image

Thyroid multiple cystic nodule in trapezoidal mode

Shoulder foldtor cult with Divirt Flus

Leading the New Standards