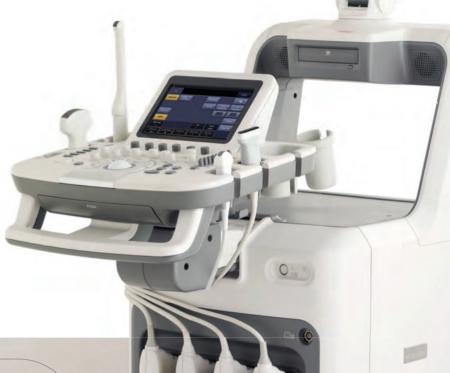

## **EMPLOY ERGONOMIC DESIGN**

With mobility and easy access in mind, we made the Accuvix A30 to be easily transported; one of the main features of the system, the central lock allows quick and easy control of mobility. The intuitive control panel can be adjusted easily to user's preference, and the monitor arm can move front to back as well as side-to-side. Our advanced ergonomic design lets medical experts focus on patients.

#### Articulated monitor arm

- Height: adjustable +260mm (1415~1760 mm)
- Rotation: adjustable +/- 50° from center, others +/- 130° from center
- Tilt: adjustable +45°/ -15° from center
- Front/Back: adjustable +339.4 mm

#### Flexible control panel

Panel can be adjusted side-to-side and up-and-down for user comfort.

- Height: adjustable +180mm
- ullet Rotation: 60°, adjustable +/- 30°