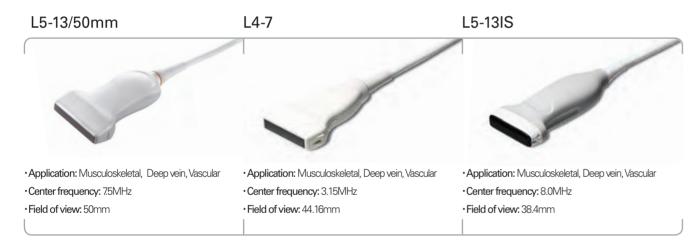

focus on patients.



#### Articulated monitor arm

- Height: adjustable +260mm (1415~1760 mm)
- Rotation: adjustable +/- 50° from center, others +/- 130° from center
- Tilt: adjustable +45°/ -15° from center
- Front/Back: adjustable +339.4 mm

#### Flexible control panel

Panel can be adjusted side-to-side and up-and-down for user comfort.

- Height: adjustable +180mm
- ullet Rotation: 60°, adjustable +/- 30°

#### Articulated monitor arm

The monitor's controls provide unprecedented flexibility and user comfort, adjusting both up and down and side to side for personalized performance.







#### Central Locking

Conveniently locked with foot controls.





Leading the New Standards

ACCUVTX A30





## OPTIMIZED PROBE SET CONFIGURATION

#### **Volume Probes**



#### **Linear Probes**





#### **Convex Probes**



### **CW Pencil Type Probes**





**Phased Array Probes** EC4-9IS VR5-9 P2-4BA · Application: Gynecology, OB, Urology · Application: Gynecology, OB, Urology • Application: Cardiac, Abdomen, TCD ·Center frequency: 6.5MHz ·Center frequency: 5.95MHz ·Center frequency: 2.7MHz •Field of view: 148.9° • Field of view: 150.3° •Field of view: 90°