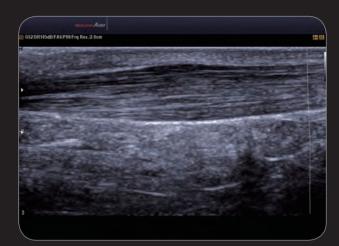

#### Single Crystal

The single crystal material provides a wide bandwidth which allows the user to utilize a wider range of frequency that grants a better resolution along with penetration. Also because of the high sensitivity reflected signals can detect small blood flow.