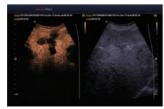

#### **Enhanced DPDI**

Enhanced DPDI, an innovative color Doppler with greater sensitivity, can detect peripheral blood vessels. Its advanced Doppler enables accurate diagnosis when color detection is especially difficult.

Renal vessels of DPDI