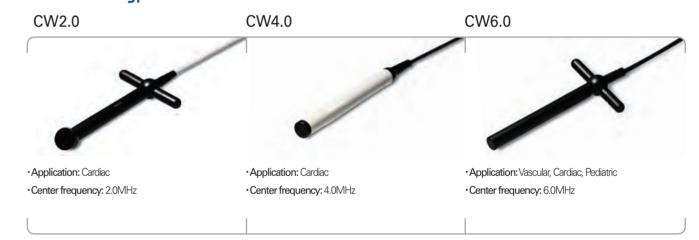

### **CW Pencil Type Probes**

**Phased Array Probes** EC4-9IS VR5-9 P2-4BA · Application: Gynecology, OB, Urology · Application: Gynecology, OB, Urology • Application: Cardiac, Abdomen, TCD ·Center frequency: 6.5MHz ·Center frequency: 5.95MHz ·Center frequency: 2.7MHz •Field of view: 148.9° • Field of view: 150.3° •Field of view: 90°