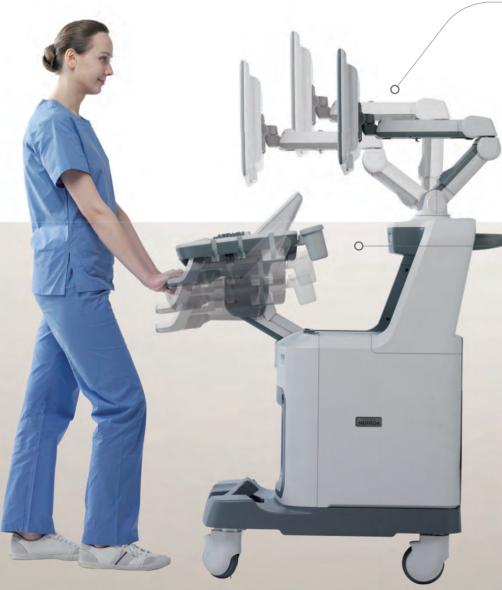

## **EMPLOY ERGONOMIC DESIGN**

With mobility and easy access in mind, we made the Accuvix A30 to be easily transported; one of the main features of the system, the central lock allows quick and easy control of mobility. The intuitive control panel can be adjusted easily to user's preference, and the monitor arm can move front to back as well as side-to-side. Our advanced ergonomic design lets medical experts focus on patients.

#### Articulated monitor arm

- Height: adjustable +260mm (1415~1760 mm)
- Rotation: adjustable +/- 50° from center, others +/- 130° from center
- Tilt: adjustable +45°/ -15° from center
- Front/Back: adjustable +339.4 mm

#### Flexible control panel

Panel can be adjusted side-to-side and up-and-down for user comfort.

- Height: adjustable +180mm
- ullet Rotation: 60°, adjustable +/- 30°

#### Articulated monitor arm

The monitor's controls provide unprecedented flexibility and user comfort, adjusting both up and down and side to side for personalized performance.

#### Central Locking

Conveniently locked with foot controls.

Leading the New Standards

ACCUVTX A30