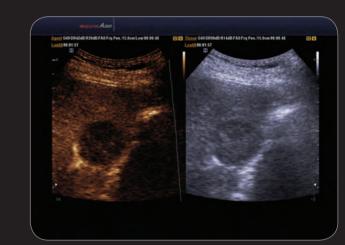

#### **Enhanced DPDI**

Enhanced DPDI, an innovative color Doppler with greater sensitivity, can detect peripheral blood vessels. Its advanced Doppler enables accurate diagnosis when color detection is especially difficult.

Renal vessels of DPDI