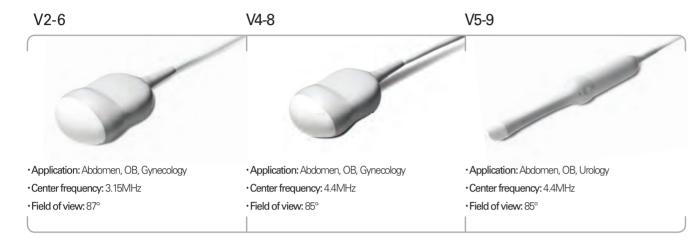

#### **Volume Probes**

### **CW Pencil Type Probes**

**Phased Array Probes** EC4-9IS VR5-9 P2-4BA · Application: Gynecology, OB, Urology · Application: Gynecology, OB, Urology • Application: Cardiac, Abdomen, TCD ·Center frequency: 6.5MHz ·Center frequency: 5.95MHz ·Center frequency: 2.7MHz •Field of view: 148.9° • Field of view: 150.3° •Field of view: 90°