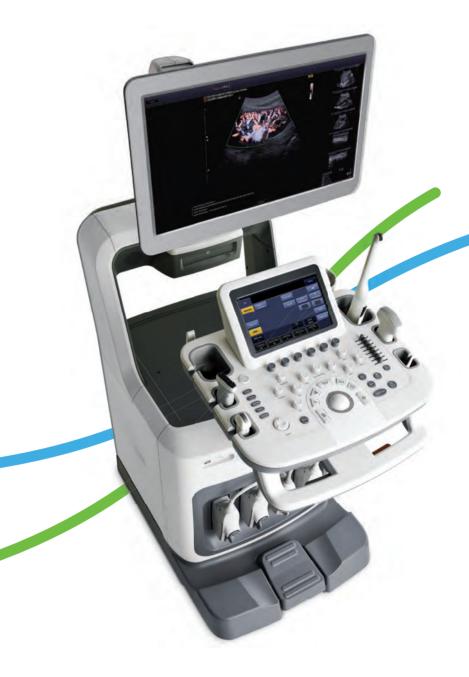

## **EXPERIENCE UNRIVALED PERFORMANCE**

As the pioneer in ultrasound and imaging, Samsung Medison sets global standards in ultrasound systems. We focus on innovations that support more accurate, easier and faster diagnosis. Our new Accuvix A30 system establishes new benchmarks in operational convenience with features such as EZ Exam™ and ElastoScan™. Furthermore, the Accuvix A30 offers the world's first 21.5-inch LED ultrasound monitor, enriched 3D performance, increased detection rates, advanced automation, customizable interface and ergonomic design.

# **ACQUIRE SUPERIOR SCANS**

Utilizing the world's first full HD LED monitor, powerful engine capabilities, cutting-edge color representations and specialized probes, Samsung Medison's smart technology provides top-quality resolution and measurements for greater diagnostic confidence.

## **EMPLOY ERGONOMIC DESIGN**

With mobility and easy access in mind, we made the Accuvix A30 to be easily transported; one of the main features of the system, the central lock allows quick and easy control of mobility. The intuitive control panel can be adjusted easily to user's preference, and the monitor arm can move front to back as well as side-to-side. Our advanced ergonomic design lets medical experts focus on patients.