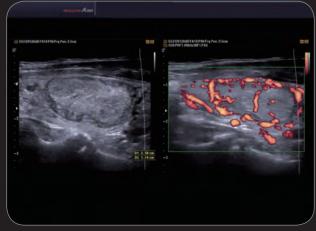

#### Contrast agent

Contrast agent is a function which qualifies the standard provided by CEUS. With the contrast agent, exam has become easier by providing dual live view and single toggle view. The TIC analysis tool allows the quantification of change in intensity over time which increases accuracy in diagnosis.

Liver messes of CEUS