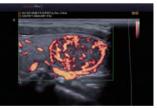

#### **Enhanced DPDI**

Enhanced DPDI, an innovative color Doppler with greater sensitivity, can detect peripheral blood vessels. Its advanced Doppler enables accurate diagnosis when color detection is especially difficult.

Renal vessels of DPDI