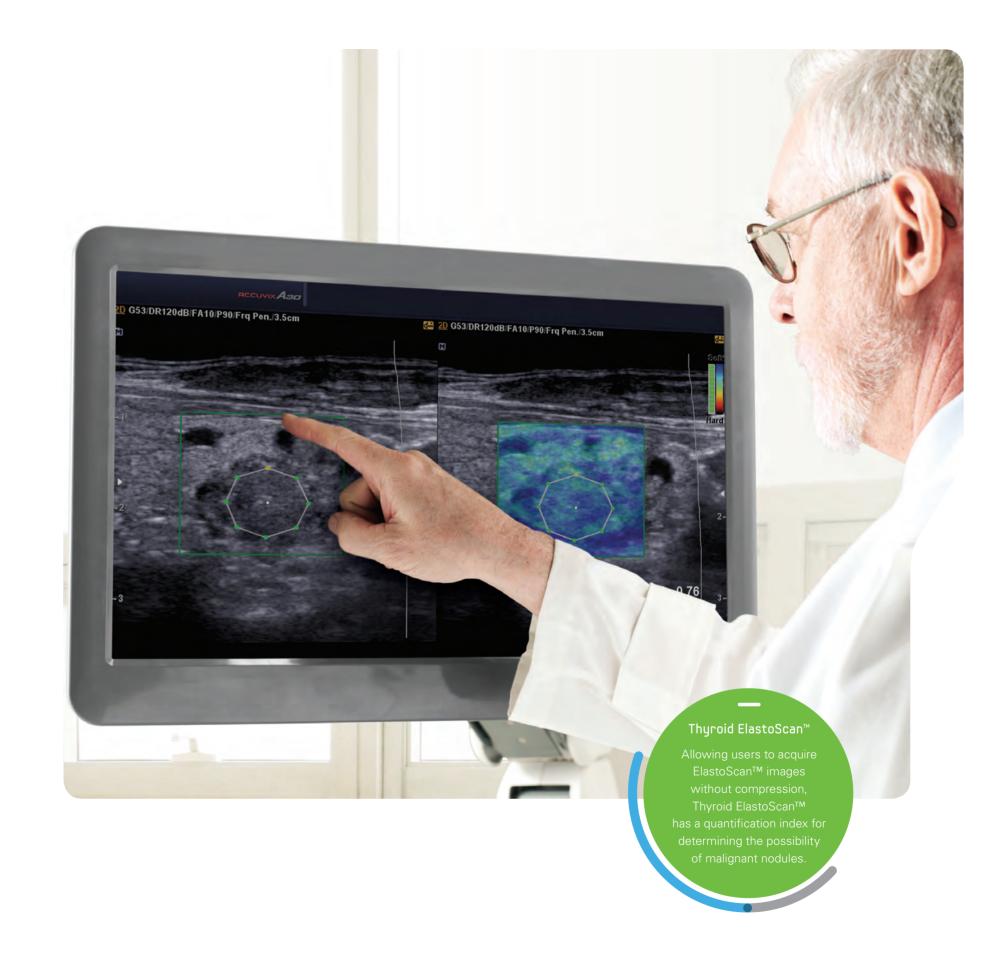

#### ElastoScan™

Helping to identify early detection of malignant tumors and other various diseases, ElastoScan™ provides clinical information that are unattainable with conventional scans.

Thyroid ithmus adenoma ElastoScan™ with FCI