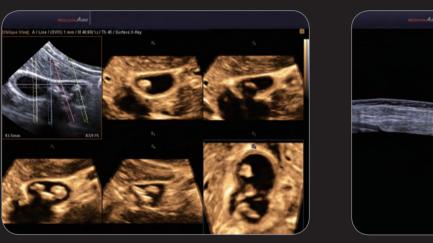

20 GS2DR116dBFA12F99Frq Gen. 2.4cm

Achilles tendon

**(** 

Breast ElastoScan™

sels of DPDI Fibroadenoma image with SC

GB stones with 3D OVIX mode

Gastrochemius muscle of panoramic image

endinopathy of Rotator cuff Liver hemangiom