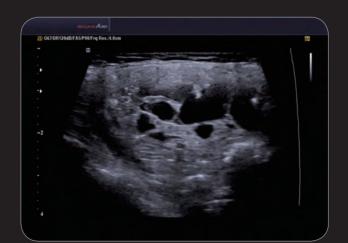

a wider range of frequency that grants a better resolution along with penetration. Also because of the high sensitivity reflected signals can detect small blood flow.











#### **(**

# ACHIEVE ENHANCED IMAGE

Our state-of-the-art diagnostic systems rely on innovative technologies to enhance ultrasound imaging. Thanks to improved and sharper contrast resolution, images are in higher quality making them easier to analyze. With advanced imaging construction, the Accuvix A30 improves efficiency in imaging under all possible conditions.



20 GS2DR116dBFA12F99Frq Gen. 2.4cm



Achilles tendon

**(** 

Breast ElastoScan™

sels of DPDI Fibroadenoma image with SC









GB stones with 3D OVIX mode

Gastrochemius muscle of panoramic image

endinopathy of Rotator cuff Liver hemangiom









Thyroid adenoma dual image

Thyroid multiple cystic nodule in trapezoidal mode

Shoulder foldtor cult with Divirt Flus

Leading the New Standards



## **EASIER EXAMS THAN EVER**

To ensure more comfortable and simplified testing environments, Samsung Medison developed proprietary technology that gives users more customizable controls and automated settings that makes tasks and operations easier to manage. Features such as EZ Exam™ transform multiple steps into a streamlined process at the touch of a button. Advanced detection technologies and innovative measurement tools also automate tasks and facilitate trouble-free operation.







CURATE E

#### All-New User Interface

Improved options for preset automation and modes exams easier by reducing multiple tasks. Independent settings f