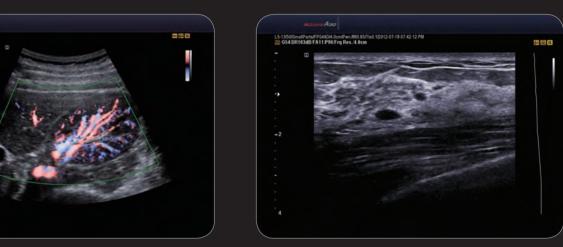

#### Contrast agent

Contrast agent is a function which qualifies the standard provided by CEUS. With the contrast agent, exam has become easier by providing dual live view and single toggle view. The TIC analysis tool allows the quantification of change in intensity over time which increases accuracy in diagnosis.

Liver messes of CEUS