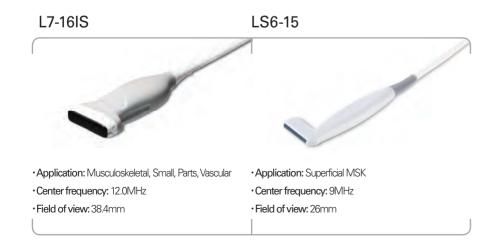

cus on patients.



#### Articulated monitor arm

- Height: adjustable +260mm (1415~1760 mm)
- Rotation: adjustable +/- 50° from center, others +/- 130° from center
- Tilt: adjustable +45°/ -15° from center
- Front/Back: adjustable +339.4 mm

#### Flexible control panel

Panel can be adjusted side-to-side and up-and-down for user comfort.

- Height: adjustable +180mm
- ullet Rotation: 60°, adjustable +/- 30°

#### Articulated monitor arm

The monitor's controls provide unprecedented flexibility and user comfort, adjusting both up and down and side to side for personalized performance.







#### Central Locking

Conveniently locked with foot controls.





Leading the New Standards

ACCUVTX A30





## OPTIMIZED PROBE SET CONFIGURATION

#### **Volume Probes**



#### **Linear Probes**





#### **Convex Probes**



### **CW Pencil Type Probes**





**Phased Array Probes** EC4-9IS VR5-9 P2-4BA · Application: Gynecology, OB, Urology · Application: Gynecology, OB, Urology • Application: Cardiac, Abdomen, TCD ·Center frequency: 6.5MHz ·Center frequency: 5.95MHz ·Center frequency: 2.7MHz •Field of view: 148.9° • Field of view: 150.3° •Field of view: 90°