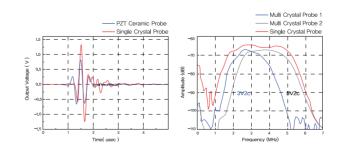

#### Single Crystal

The single crystal material provides a wide bandwidth which allows the user to utilize a wider range of frequency that grants a better resolution along with penetration. Also because of the high sensitivity reflected signals can detect small blood flow.