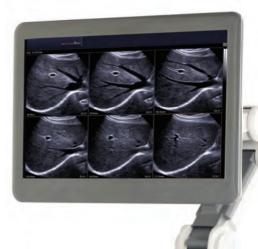

# **ACQUIRE SUPERIOR SCANS**

Utilizing the world's first full HD LED monitor, powerful engine capabilities, cutting-edge color representations and specialized probes, Samsung Medison's smart technology provides top-quality resolution and measurements for greater diagnostic confidence.

20 GS2DR116dBFA12F99Frq Gen. 2.4cm

Achilles tendon

**(** 

Breast ElastoScan™

sels of DPDI Fibroadenoma image with SC

GB stones with 3D OVIX mode

Gastrochemius muscle of panoramic image

endinopathy of Rotator cuff Liver hemangiom