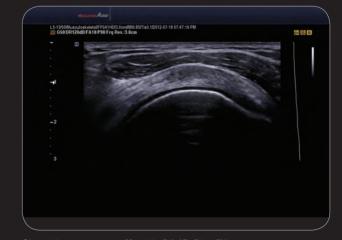

#### Single Crystal

The single crystal material provides a wide bandwidth which allows the user to utilize a wider range of frequency that grants a better resolution along with penetration. Also because of the high sensitivity reflected signals can detect small blood flow.