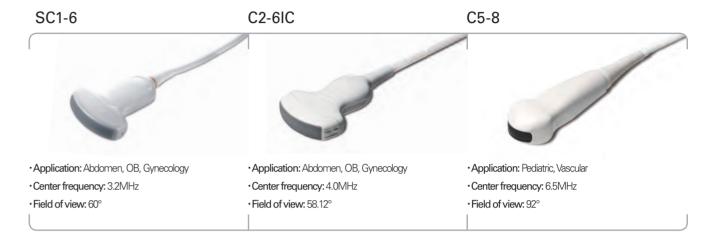

rticulated monitor arm

- Height: adjustable +260mm (1415~1760 mm)
- Rotation: adjustable +/- 50° from center, others +/- 130° from center
- Tilt: adjustable +45°/ -15° from center
- Front/Back: adjustable +339.4 mm

#### Flexible control panel

Panel can be adjusted side-to-side and up-and-down for user comfort.

- Height: adjustable +180mm
- ullet Rotation: 60°, adjustable +/- 30°

#### Articulated monitor arm

The monitor's controls provide unprecedented flexibility and user comfort, adjusting both up and down and side to side for personalized performance.







#### Central Locking

Conveniently locked with foot controls.





Leading the New Standards

ACCUVTX A30





## OPTIMIZED PROBE SET CONFIGURATION

#### **Volume Probes**



#### **Linear Probes**





#### **Convex Probes**



### **CW Pencil Type Probes**





**Phased Array Probes** EC4-9IS VR5-9 P2-4BA · Application: Gynecology, OB, Urology · Application: Gynecology, OB, Urology • Application: Cardiac, Abdomen, TCD ·Center frequency: 6.5MHz ·Center frequency: 5.95MHz ·Center frequency: 2.7MHz •Field of view: 148.9° • Field of view: 150.3° •Field of view: 90°