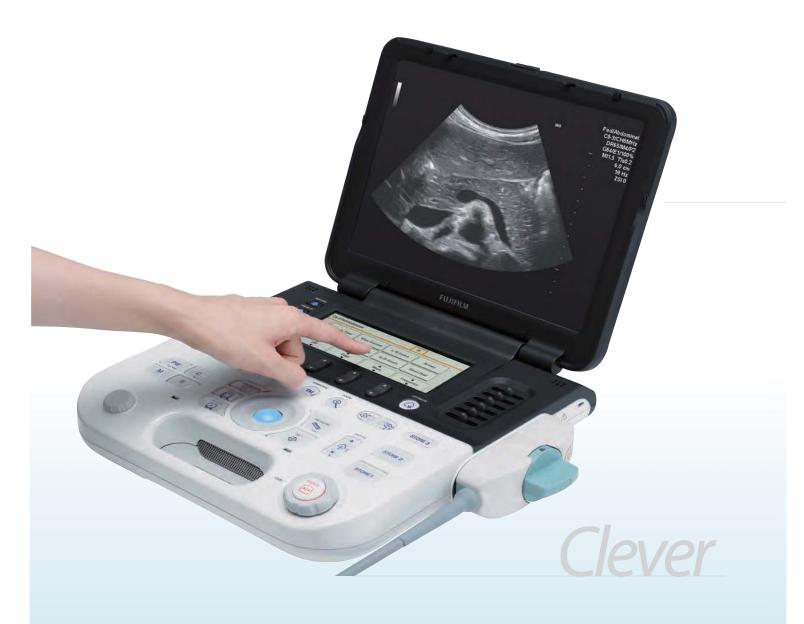

## Simple to use

Full size LCD screen

The Fazone CB's high-quality screen is integrated for viewing patients anywhere.

An independent touch screen

This interactive touch screen offers easy access to pre-sets and perimeters for each application.

#### Intuitive control buttons

Productivity is a breeze thanks to the user interface which groups together the controls used most often for optimized workflow.