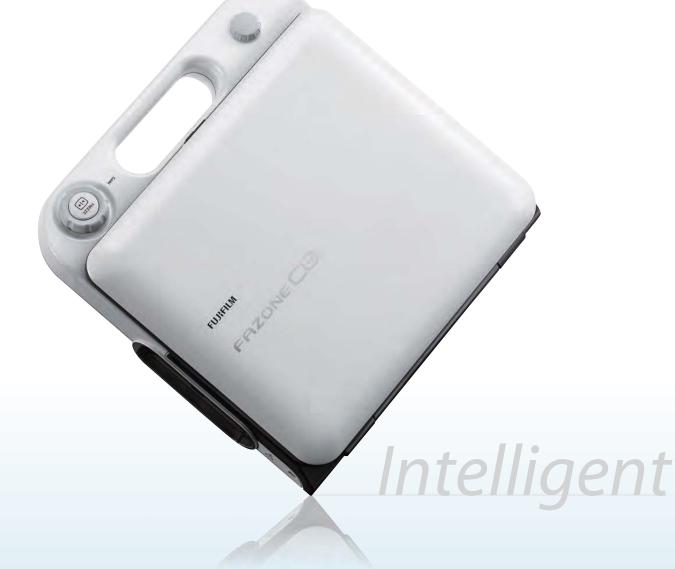

## Small in size, big on function and results

Our revolutionary new Fazone CB is incredibly compact, surprisingly mobile and extremely easy to use - plus it delivers the same outstanding performance and functionality you've come to expect from Fujifilm. And with Fazone CB you can download your images quickly and easily to your network, anytime, anywhere.

## *Confidence, mobility, patient care. Anytime, Anywhere*

The Fazone CB is an advanced ultrasound imaging system that's loaded with all the tools you'll need throughout your busy workday. Our central scanning unit is easily removable from the cart (optional) to go with you wherever you may need it.

# A smart, convenient design

ENZONECE

- Sleek, efficient and robust with outstanding image quality
- Compact and lightweight for on-the-go imaging
- Readyto use within seconds
- **USB**, HDMI and Ethernet ports allow for simple connectivity anywhere
- All your management tools right on board, including DICOM store, print, work list, and MPPS
- Fully adjustable, and extremely maneuverable cart (optional) provides all the capabilities of a traditional cart-based system, including multiple transducer connectors
- Image: Full-size keyboard (optional)
- Multiple documentation options to choose from