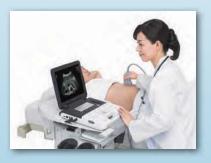

nd perimeters for each application.



#### Intuitive control buttons

Productivity is a breeze thanks to the user interface which groups together the controls used most often for optimized workflow.

# Mobile

## The Fazone CB goes wherever you go

No matter where you are, the Fazone CB produces high quality images - quickly and easily.



#### At the ER

When it matters most, the Fazone CB delivers: it's operational in seconds, and it offers a wide range of imaging options.



On the move

With the Fazone CB, you can now make a confident, yet quick first diagnosis right in the ambulance.



#### In the OR

Since the Fazone CB is so compact and nimble, it allows you to acquire high-quality images without crowding or obstructing the operating room. Plus it's designed to disinfect easily.



**Point of care** 

Perform confident imaging right at your patients' bedside.



#### Fazone CB features Zone Sonography<sup>™</sup>

This revolutionary technology employs complex signal processing unlike other conventional ultrasound systems. Using a small number of large "zones", Zone Sonography<sup>™</sup> acquires ultrasound data 10 times faster, \* resulting in less motion artifacts, delivering image uniformity at every point.

Conventional System vs. Zone Sonography™







Zone Sonography ™

#### One-touch image optimization

With the Fazone CB, improving image resolution is simply a single press of a button. That's all it takes to apply our innovative propagation speed correction feature for true quality zone speed imaging.



# The Fazone CB: the most compact, versatile ultraso