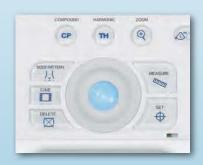

## Simple to use

Full size LCD screen

The Fazone CB's high-quality screen is integrated for viewing patients anywhere.

An independent touch screen

This interactive touch screen offers easy access to pre-sets and perimeters for each application.

#### Intuitive control buttons

Productivity is a breeze thanks to the user interface which groups together the controls used most often for optimized workflow.