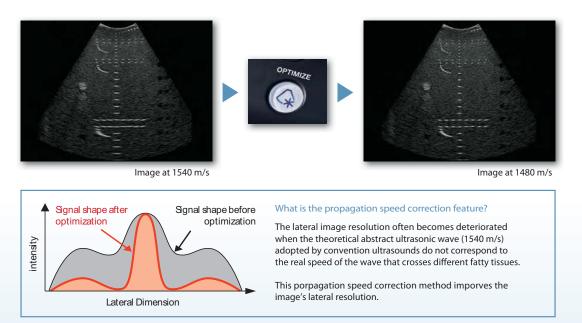

#### One-touch image optimization

With the Fazone CB, improving image resolution is simply a single press of a button. That's all it takes to apply our innovative propagation speed correction feature for true quality zone speed imaging.