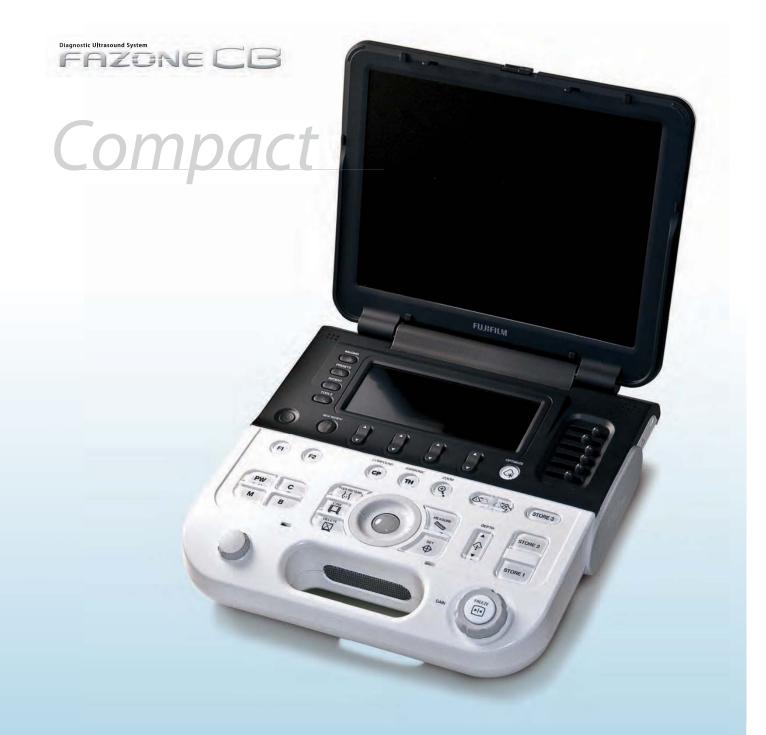

## Small in size, big on function and results

Our revolutionary new Fazone CB is incredibly compact, surprisingly mobile and extremely easy to use - plus it delivers the same outstanding performance and functionality you've come to expect from Fujifilm. And with Fazone CB you can download your images quickly and easily to your network, anytime, anywhere.

## *Confidence, mobility, patient care. Anytime, Anywhere*

The Fazone CB is an advanced ultrasound imaging system that's loaded with all the tools you'll need throughout your busy workday. Our central scanning unit is easily removable from the cart (optional) to go with you wherever you may need it.

# A smart, convenient design

ENZONECE

- Sleek, efficient and robust with outstanding image quality
- Compact and lightweight for on-the-go imaging
- Readyto use within seconds
- **USB**, HDMI and Ethernet ports allow for simple connectivity anywhere
- All your management tools right on board, including DICOM store, print, work list, and MPPS
- Fully adjustable, and extremely maneuverable cart (optional) provides all the capabilities of a traditional cart-based system, including multiple transducer connectors
- Image: Full-size keyboard (optional)
- Multiple documentation options to choose from