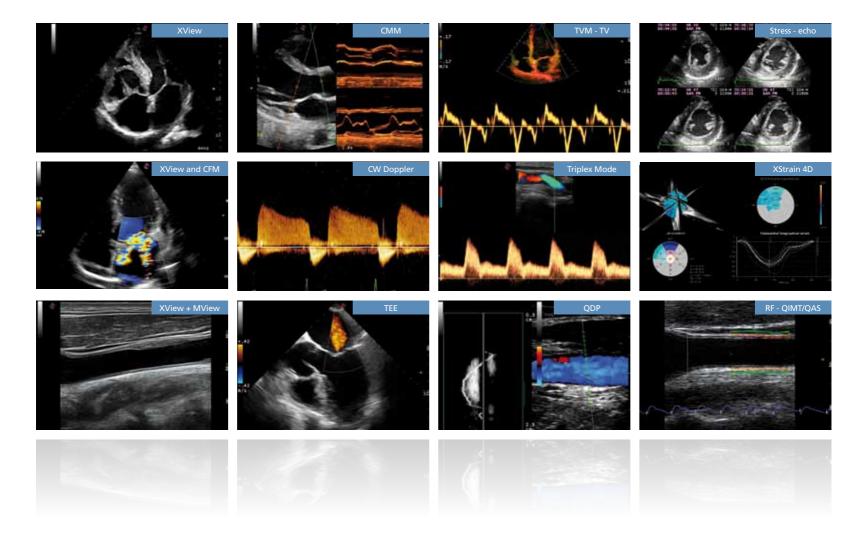

## Unparalleled throughput

The intelligent software and the large sized touch-screen allow unique features to be delivered with MyLabSeven. The Productivity-Oriented Platform is the core of the architecture: easy access, personalized settings and functions, standardized clinical protocols and immediate settings.

#### **Custom setup**

By pressing the @Touch button, the user can display the controls and functions that he really needs in clinical practice: improved comfort and reduced examination time.

#### **MyMacro**

Touch dedicated session allows the user to record different macros. Based on any single user's needs and preferences, multiple functions can be included with just one touch: less keystrokes and faster diagnosis.

#### **SmarTouch**

Wide ranging image settings, user preferences and clinical targets, normally require time and attention.
Smart-touch delivers dedicated settings for any anatomical district. Optimal images are displayed with just one touch.