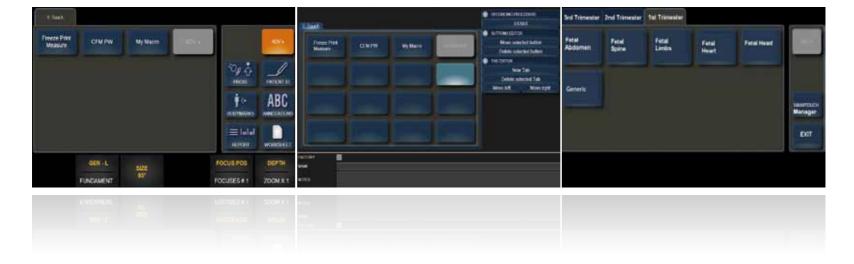

# Your Touch

e

A standard ultrasound system becomes a personal application-specific diagnostic tool.

Customized settings and multiple functions can be organized according to clinical practice and preferences and then easily recalled by just pressing a button.

## Unparalleled throughput

The intelligent software and the large sized touch-screen allow unique features to be delivered with MyLabSeven. The Productivity-Oriented Platform is the core of the architecture: easy access, personalized settings and functions, standardized clinical protocols and immediate settings.

#### **Custom setup**

By pressing the @Touch button, the user can display the controls and functions that he really needs in clinical practice: improved comfort and reduced examination time.

#### **MyMacro**

Touch dedicated session allows the user to record different macros. Based on any single user's needs and preferences, multiple functions can be included with just one touch: less keystrokes and faster diagnosis.

#### **SmarTouch**

Wide ranging image settings, user preferences and clinical targets, normally require time and attention.
Smart-touch delivers dedicated settings for any anatomical district. Optimal images are displayed with just one touch.