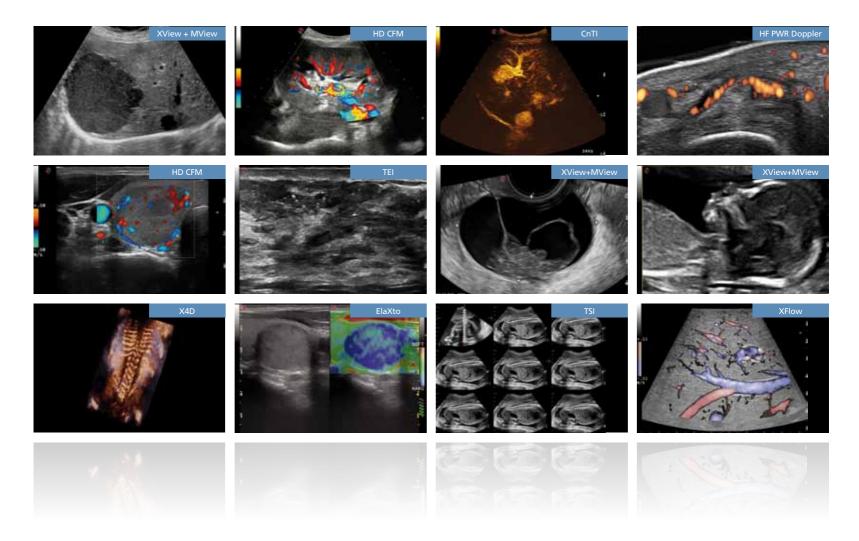

Off. 5 and 6. Moscow 125040 Tel. +7 495 232 0205, Fax +7 495 232 1833 esaotemoscow@yandex.ru

Specifications subject to change without notice.

Features, functions and accessories included in this brochure might be not yet released or approved in all the countries. X4D. Elaxto, OAS, OIMT, ODP and XStrain 4D are not yet for sales in the USA.