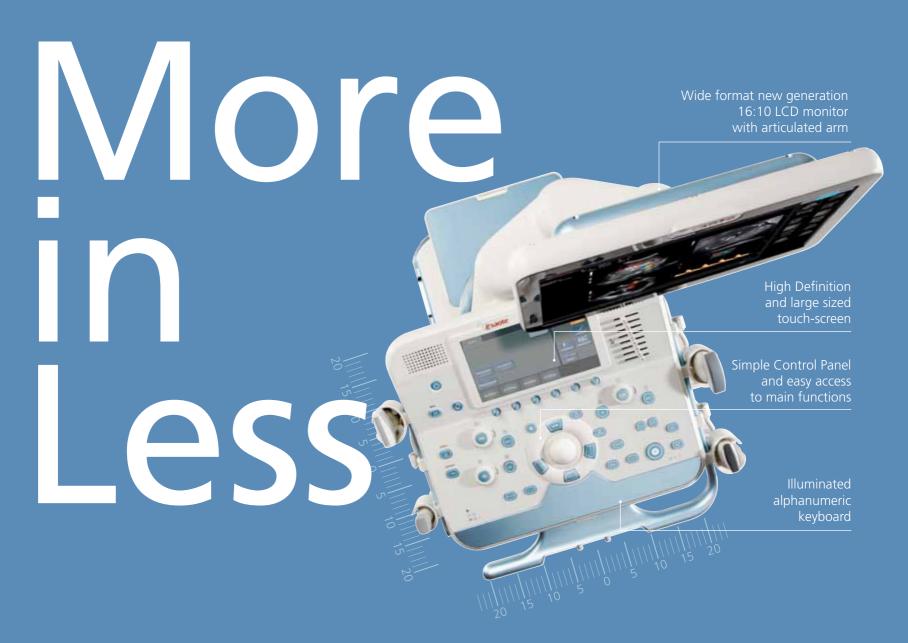

MyLabSeven is an innovative ultrasound system able to deliver high-class performance and compact size.

The wide 16:10 LCD monitor and large sized high-definition touch-screen reflect the main philosophy of the system: Productivity in Real-time, means better diagnosis in less time.

# **Ergonomics**

- Wide image size
- Articulated monitor arm
- Easy rotation and height adjustment
- Sliding alphanumeric keyboard

# Your Touch

e

A standard ultrasound system becomes a personal application-specific diagnostic tool.

Customized settings and multiple functions can be organized according to clinical practice and preferences and then easily recalled by just pressing a button.

#### **Custom setup**

By pressing the @Touch button, the user can display the controls and functions that he really needs in clinical practice: improved comfort and reduced examination time.