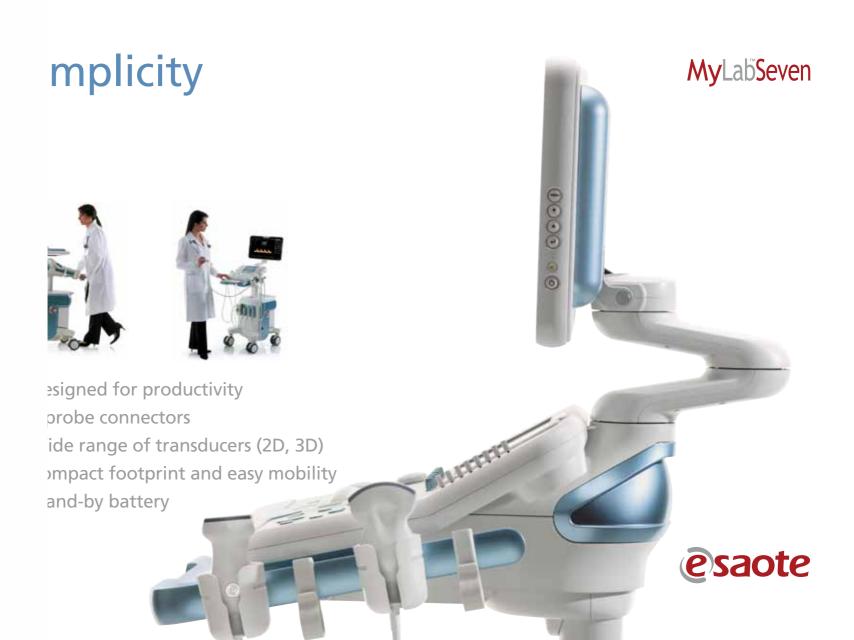

# **Ergonomics**

- Wide image size
- Articulated monitor arm
- Easy rotation and height adjustment
- Sliding alphanumeric keyboard

MyLabSeven, thanks to four multi-size connectors, offers the compatibility with different type of probes. Examination can be comfortably performed, with the right tool and without any waste of time.