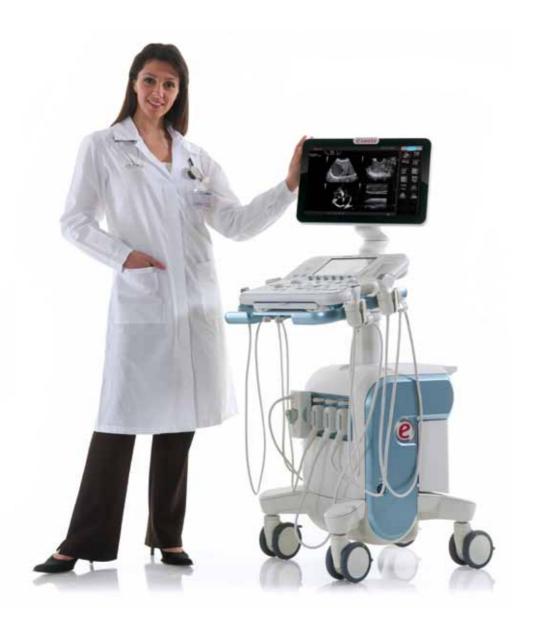

MyLabSeven is an innovative ultrasound system able to deliver high-class performance and compact size.

The wide 16:10 LCD monitor and large sized high-definition touch-screen reflect the main philosophy of the system: Productivity in Real-time, means better diagnosis in less time.

MyLabSeven also includes built-in wireless access to provide easy and fast data transfer. This leads to an improved user comfort and clinical outcome as well as department throughput and efficiency.

MyLabSeven is the right choice to drive healthcare innovation.