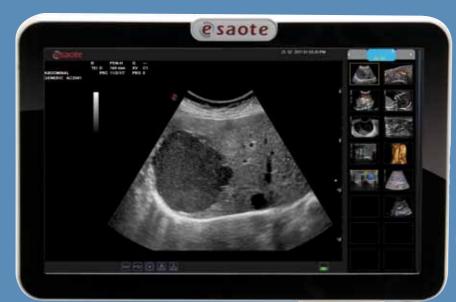

MyLabSeven is an innovative ultrasound system able to deliver high-class performance and compact size.

The wide 16:10 LCD monitor and large sized high-definition touch-screen reflect the main philosophy of the system: Productivity in Real-time, means better diagnosis in less time.

# Stunning Images within reach

# Your Touch

e

A standard ultrasound system becomes a personal application-specific diagnostic tool.

Customized settings and multiple functions can be organized according to clinical practice and preferences and then easily recalled by just pressing a button.