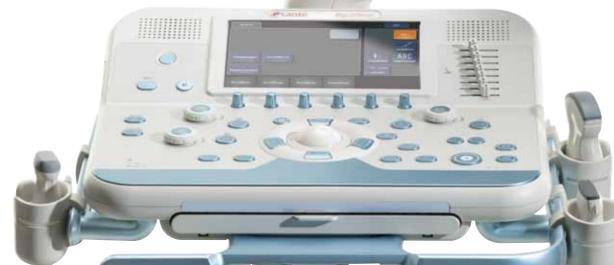

# Your Touch

e

A standard ultrasound system becomes a personal application-specific diagnostic tool.

Customized settings and multiple functions can be organized according to clinical practice and preferences and then easily recalled by just pressing a button.

## Unparalleled throughput

The intelligent software and the large sized touch-screen allow unique features to be delivered with MyLabSeven. The Productivity-Oriented Platform is the core of the architecture: easy access, personalized settings and functions, standardized clinical protocols and immediate settings.

#### **Custom setup**

By pressing the @Touch button, the user can display the controls and functions that he really needs in clinical practice: improved comfort and reduced examination time.

#### **MyMacro**

Touch dedicated session allows the user to record different macros. Based on any single user's needs and preferences, multiple functions can be included with just one touch: less keystrokes and faster diagnosis.

#### **SmarTouch**

Wide ranging image settings, user preferences and clinical targets, normally require time and attention.
Smart-touch delivers dedicated settings for any anatomical district. Optimal images are displayed with just one touch.