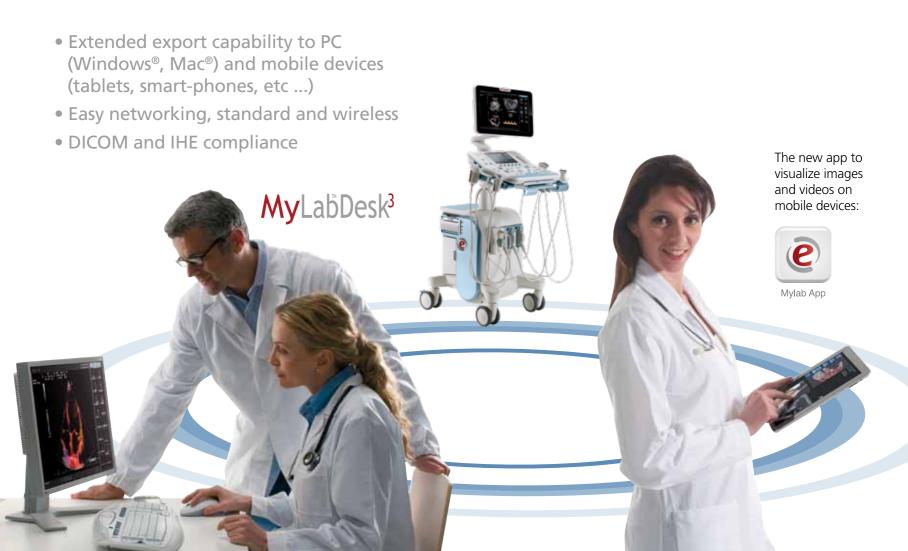

MyLabSeven also includes built-in wireless access to provide easy and fast data transfer. This leads to an improved user comfort and clinical outcome as well as department throughput and efficiency.

MyLabSeven is the right choice to drive healthcare innovation.