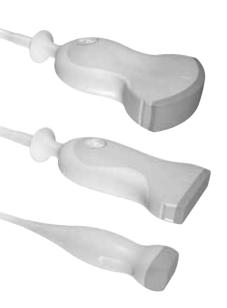

- Active Matrix
   Composite Material
- Multiple Adaptive Layers
- Bi-Con Geometric Lens
- Heating Efficiency Control

MyLabSeven offers a wide range of iQ Probes. In addition to convex, linear and phased array, several special probes (such as endocavity, trans-esophageal, intraoperative, volumetric,...) can be connected.

MyLabSeven, thanks to four multi-size connectors, offers the compatibility with different type of probes. Examination can be comfortably performed, with the right tool and without any waste of time.