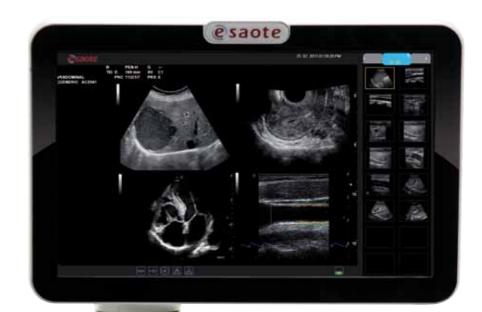

even, the new ultrasound system designed around Esaote's innovative new Productivity-Oriented Platform (POP).

MyLabSeven is an innovative ultrasound system able to deliver high-class performance and compact size.

The wide 16:10 LCD monitor and large sized high-definition touch-screen reflect the main philosophy of the system: Productivity in Real-time, means better diagnosis in less time.

MyLabSeven also includes built-in wireless access to provide easy and fast data transfer. This leads to an improved user comfort and clinical outcome as well as department throughput and efficiency.

MyLabSeven is the right choice to drive healthcare innovation.



# **Ergonomics**

- Wide image size
- Articulated monitor arm
- Easy rotation and height adjustment
- Sliding alphanumeric keyboard













# Stunning Images within reach



# improve diagnostic confidence





# Your Touch

e

A standard ultrasound system becomes a personal application-specific diagnostic tool.

Customized settings and multiple functions can be organized according to clinical practice and preferences and then easily recalled by just pressing a button.



## Unparalleled throughput



The intelligent software and the large sized touch-screen allow unique features to be delivered with MyLabSeven. The Productivity-Oriented Platform is the core of the architecture: easy access, personalized settings and functions, standardized clinical protocols and immediate settings.

#### **Custom setup**

By pressing the @Touch button, the user can display the controls and functions that he really needs in clinical prac