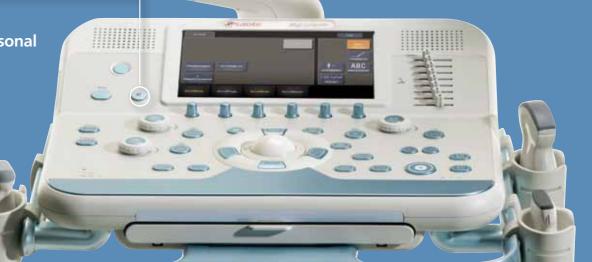

# **Ergonomics**

- Wide image size
- Articulated monitor arm
- Easy rotation and height adjustment
- Sliding alphanumeric keyboard

# Your Touch

e

A standard ultrasound system becomes a personal application-specific diagnostic tool.

Customized settings and multiple functions can be organized according to clinical practice and preferences and then easily recalled by just pressing a button.

#### **Custom setup**

By pressing the @Touch button, the user can display the controls and functions that he really needs in clinical practice: improved comfort and reduced examination time.